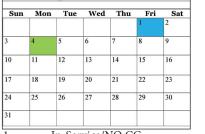

July 23-29 Moratorium Week

15 Fall Sports Practice (HS)

22-24 Secondary Student Check-In (by grade level)

- 21-Sept.1 In-Service/NO CC
- NO CC 24-25
- Fall Sports Practice (MS) 28

#### September 2023

- In-Service/NO CC 1
- NO SCHOOL (ALL) Labor Day 4 PreK-6 Meet Your Teacher; 7-12 New 5 Student Orientation - NO CC Senior Night Fall-In
- 6 School Starts (PreK-6)
- Fall-In (HS only); No Classes (JH) 6-7
- 8 Fun Day (JH); No Classes (HS)
- 11 Elementary Back to School Night