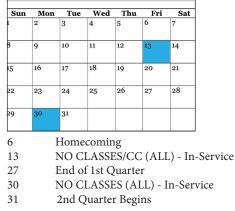

# 2023/2024 SCHOOL CALENDAR

- NO SCHOOL (ALL) Veteran's Day (observed)
- ES Teacher Conferences (NO CLASSES - K-6 Only)

10

17

- NO CLASSES (ALL) P/T Conferences
- 20 21-24 NO SCHOOL (ALL) - Thanksgiving Break

NO SCHOOL (ALL) Christmas Break 15-Jan 1 22, 25, 26, Jan 1 NO CHILDCARE

- 2 Classes Resume
- 15 NO SCHOOL (ALL)
- Martin Luther King, Jr. Day
- 16-18 Finals (Secondary)
- 19 NO CLASSES/CC (ALL) - In-Service End of 1st Semester
  - 3rd Quarter Begins