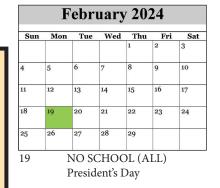

#### March 2024 Tue Wed Thu Fri Sun Mon Sat 5 8 10 11 12 13 14 15 16 17 18 19 20 21 23 24 26 29 30 NO CLASSES (ALL) - In-Service 1

- 21 End of 3rd Quarter 22 NO CLASSES (ALL) - In-Service 25-29 NO SCHOOL (ALL) - Spring Break
  - NO CHILDCARE