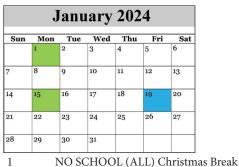

NO SCHOOL (ALL) Christmas Break 15-Jan 1 22, 25, 26, Jan 1 NO CHILDCARE

- 2 Classes Resume
- 15 NO SCHOOL (ALL)
- Martin Luther King, Jr. Day
- 16-18 Finals (Secondary)
- 19 NO CLASSES/CC (ALL) - In-Service End of 1st Semester
  - 3rd Quarter Begins