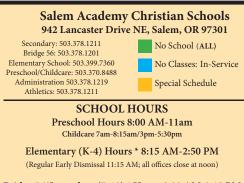

## October 2023

Bridge 56/Secondary (7-12) \* Hours 8:00 AM-3:15 PM (Regular Early Dismissal 11:30 AM; all offices close at noon) \*Inservice Days: All Offices Closed