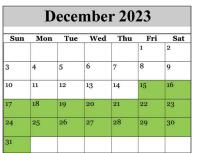

# 2023/2024 SCHOOL CALENDAR

- NO SCHOOL (ALL) Veteran's Day (observed)
- ES Teacher Conferences (NO CLASSES - K-6 Only)

10

17

- NO CLASSES (ALL) P/T Conferences
- 20 21-24 NO SCHOOL (ALL) - Thanksgiving Break